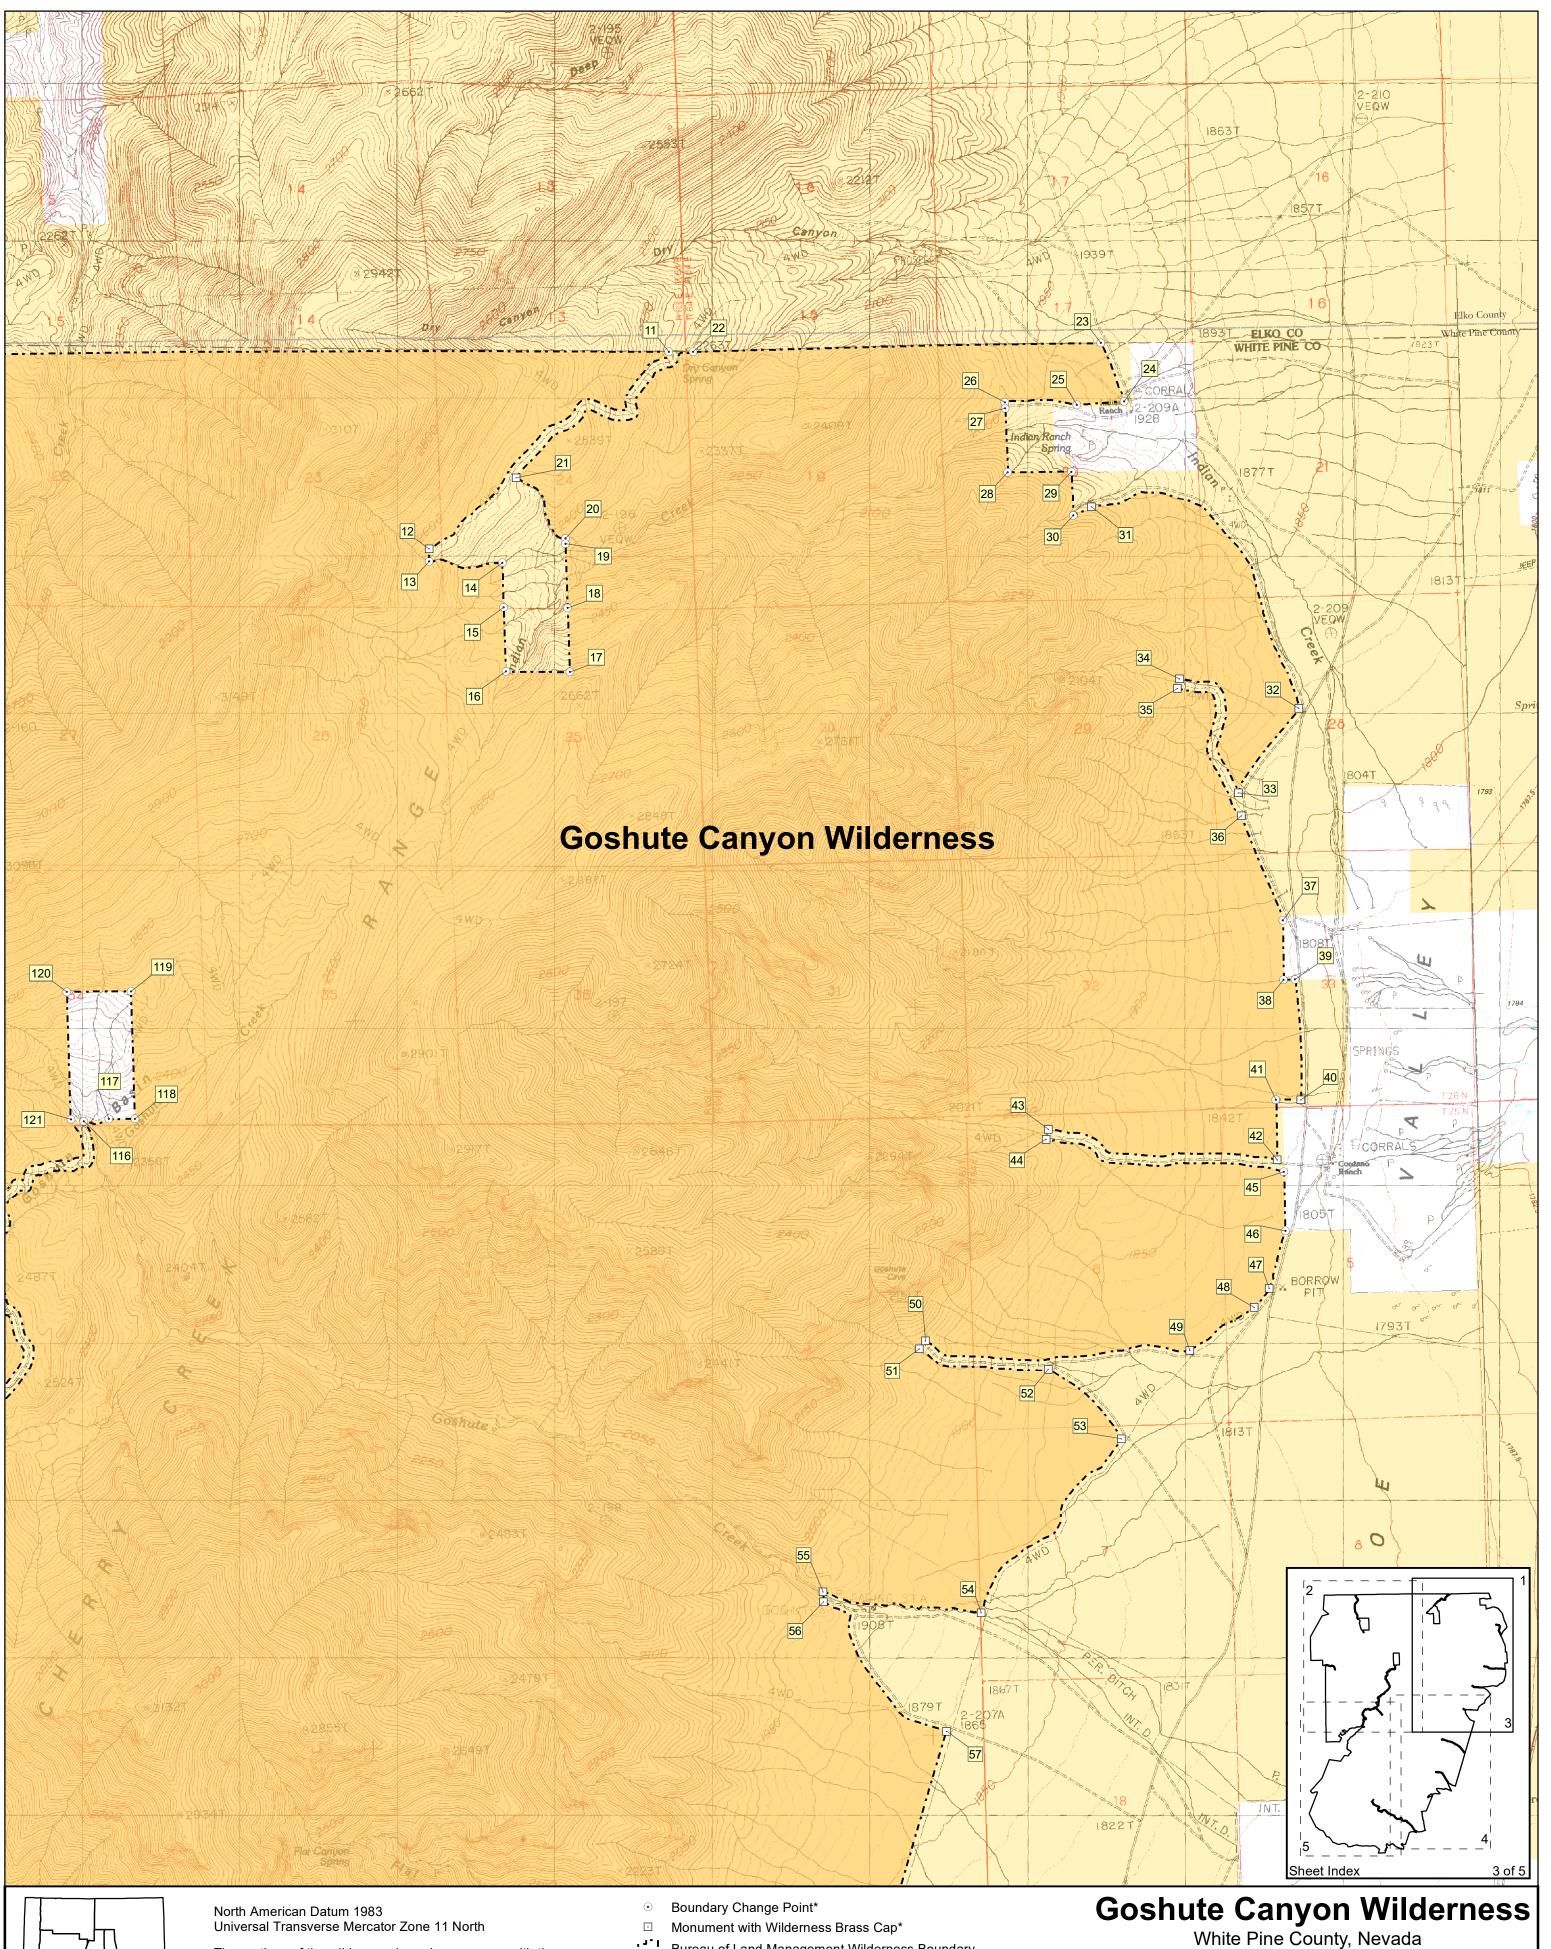

Bureau of Land Management, Ely District Office

Boundary of Wilderness Area as included in the National Wilderness Preservation System by Public Law No. 109-432, dated December 20, 2006.

## Map Completed May 4, 2022

No Warranty is made by the Bureau of Land Management as to the accuracy, reliability, or completeness of these data for individual use or aggregate use with other data.

The portions of the wilderness boundary common with the Public Land Survey System (PLSS) were adjusted to the Nevada BLM Cadastral National Spatial Data Infrastructure (CadNSDI).

\*The Course Number Indicates the Beginning Point of the Course per the Legal Description Narrative.

N

- 12 Bureau of Land Management Wilderness Boundary
- Bureau of Land Management Wilderness
- Bureau of Land Management

Private

County Boundary

U. S. Geological Survey, 7.5 minute quadrangle maps, Nevada: McDermid Ranch Goshute Creek Goshute Lake North Goshute Lake South