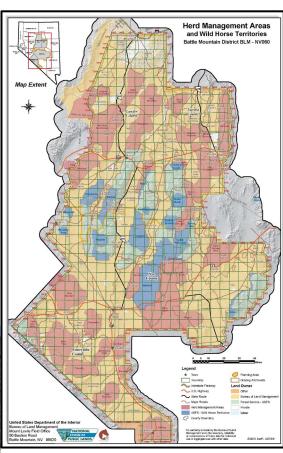

**BLM HMA size in acres** 

**Herd Management Areas** 

**Horse Estimated Population** 

**Horse AML** 

**Burro Estimated Population** 

**Burro AML** 

3.6M

**27** 

8,442

1,749-2,880

1,485

155-275