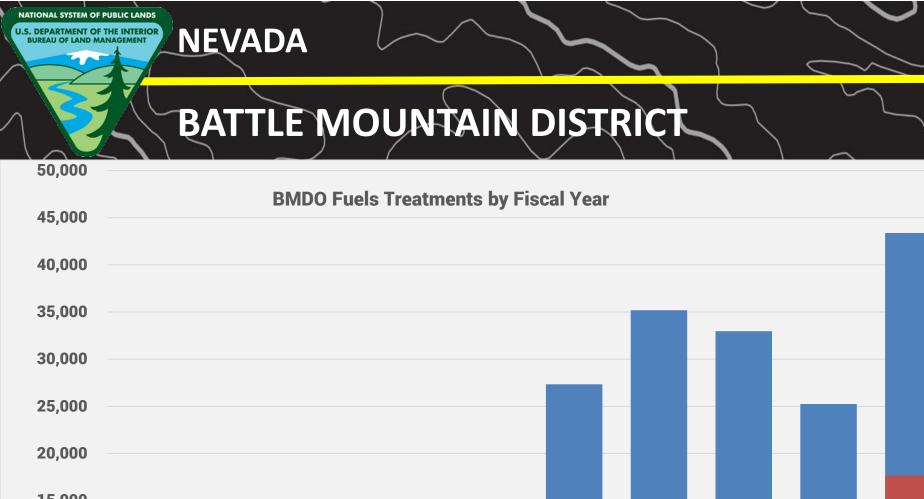

yolite Ridge Lithium-Boron**



| EIS Publication Schedule | Date               |
|--------------------------|--------------------|
| NOI Publication          | December 20, 2022  |
| NOA DEIS Publication     | April 19, 2024     |
| NOA FEIS Publication     | September 20, 2024 |
| Record of Decision       | October 24, 2024   |

#### **Renewable Energy Projects (Megawatts)**



|             | Geothermal | Solar  |
|-------------|------------|--------|
| ■ Permitted | 174        | 110    |
| ■ Planning  | 230        | 22,250 |

# NATIONAL SYSTEM OF PUBLIC LANDS U.S. DEPARTMENT OF THE INTERIOR BUREAU OF LAND MANAGEMENT

#### BATTLE MOUNTAIN DISTRICT

FY2024 3809 Bond Amounts



NATIONAL SYSTEM OF PUBLIC LANDS
U.S. DEPARTMENT OF THE INTERIOR
BUREAU OF LAND MANAGEMENT

#### **NEVADA**











## Thank you. Questions?