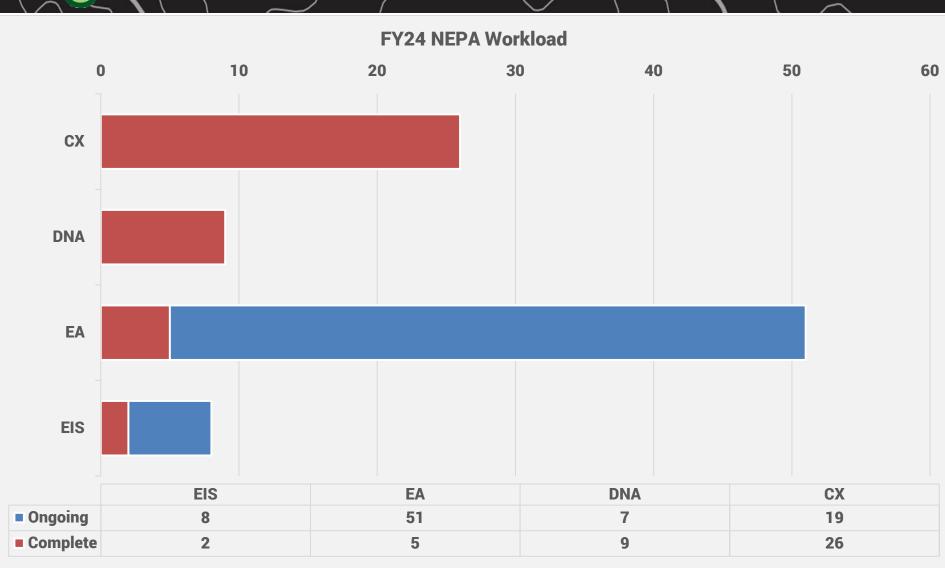

#### **District Leadership**

**District Manager** Jon Sherve (detailed)

Deputy District Manager Leesa Marine (detailed)

Field Manager, Tonopah Perry Wickham

Field Manager, Mount Lewis Sam Ault (detailed)

Assistant DM – SS Leesa Marine

Fire Management Officer Chad Holbert

Offices and Facilities

Battle Mountain District Office

**Mount Lewis Field Office** 

**Tonopah Field Office (Remote)** 

**Eureka Fire Station** 

**Battle Mountain Air Tanker Base** 



**BLM HMA size in acres** 

**Herd Management Areas** 

**Horse Estimated Population** 

**Horse AML** 

**Burro Estimated Population** 

**Burro AML** 

3.6M

**27** 

8,442

1,749-2,880

1,485

155-275



















#### **Stakeholder Coordination and Consultation**





## **Rhyolite Ridge Lithium-Boron**



| EIS Publication Schedule | Date               |
|--------------------------|--------------------|
| NOI Publication          | December 20, 2022  |
| NOA DEIS Publication     | April 19, 2024     |
| NOA FEIS Publication     | September 20, 2024 |
| Record of Decision       | October 24, 2024   |

#### **Renewable Energy Projects (Megawatts)**



|             | Geothermal | Solar  |
|-------------|------------|--------|
| ■ Permitted | 174        | 110    |
| ■ Planning  | 230        | 22,250 |

# NATIONAL SYSTEM OF PUBLIC LANDS U.S. DEPARTMENT OF THE INTERIOR BUREAU OF LAND MANAGEMENT

#### BATTLE MOUNTAIN DISTRICT

FY2024 3809 Bond Amounts



NATIONAL SYSTEM OF PUBLIC LANDS
U.S. DEPARTMENT