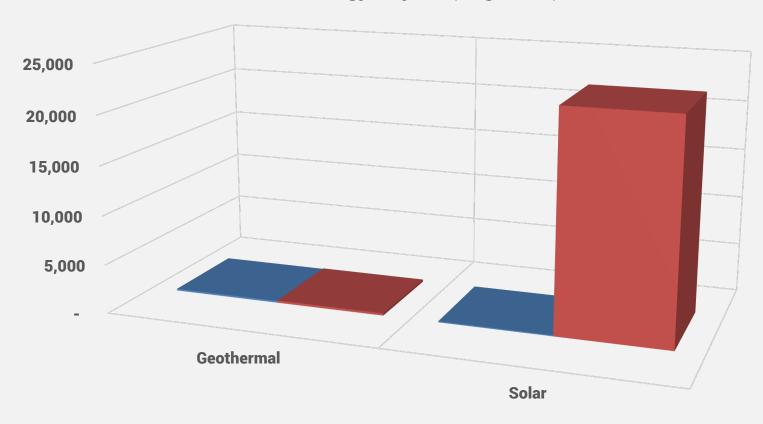

#### **Renewable Energy Projects (Megawatts)**

|             | Geothermal | Solar  |
|-------------|------------|--------|
| ■ Permitted | 174        | 110    |
| ■ Planning  | 230        | 22,250 |