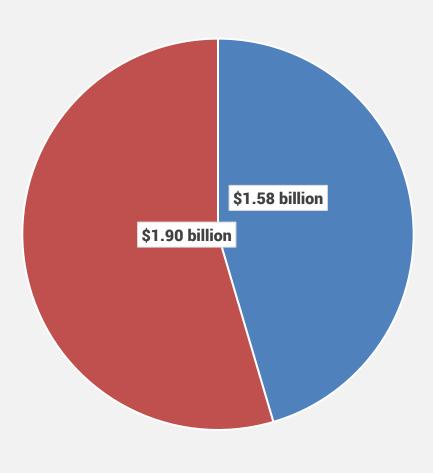

#### BATTLE MOUNTAIN DISTRICT

FY2024 3809 Bond Amounts

NATIONAL SYSTEM OF PUBLIC LANDS
U.S. DEPARTMENT OF THE INTERIOR
BUREAU OF LAND MANAGEMENT