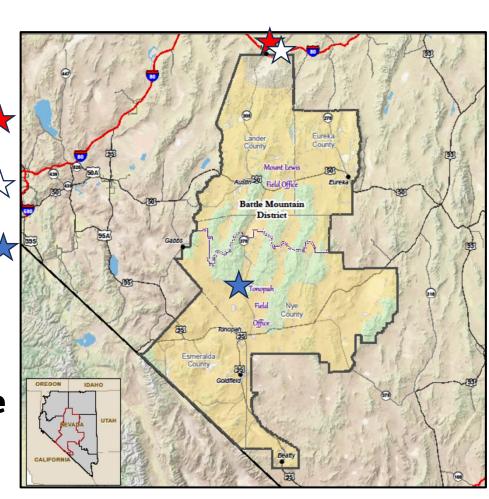

Fire Management Officer Chad Holbert

Offices and Facilities

Battle Mountain District Office

**Mount Lewis Field Office** 

**Tonopah Field Office (Remote)** 

**Eureka Fire Station** 

**Battle Mountain Air Tanker Base** 