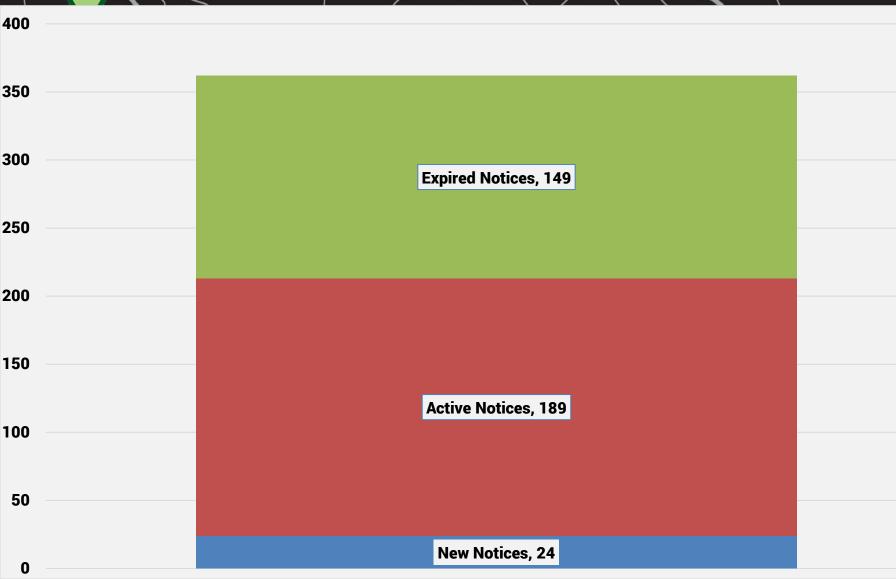

**Rhyolite Ridge Lithium-Boron**



| EIS Publication Schedule | Date               |
|--------------------------|--------------------|
| NOI Publication          | December 20, 2022  |
| NOA DEIS Publication     | April 19, 2024     |
| NOA FEIS Publication     | September 20, 2024 |
| Record of Decision       | October 24, 2024   |

#### **Renewable Energy Projects (Megawatts)**



|             | Geothermal | Solar  |
|-------------|------------|--------|
| ■ Permitted | 174        | 110    |
| ■ Planning  | 230        | 22,250 |

# NATIONAL SYSTEM OF PUBLIC LANDS U.S. DEPARTMENT OF THE INTERIOR BUREAU OF LAND MANAGEMENT

#### BATTLE MOUNTAIN DISTRICT

FY2024 3809 Bond Amounts



NATIONAL SYSTEM OF PUBLIC LANDS
U.S. DEPARTMENT OF THE INTERIOR
BUREAU OF LAND MANAGEMENT

#### **NEVADA**











## Thank you. Questions?