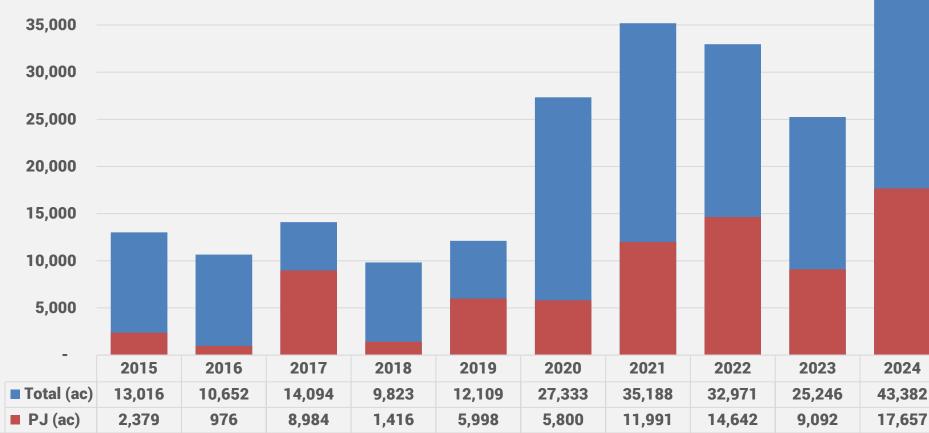

lite Ridge Lithium-Boron**



| EIS Publication Schedule | Date               |
|--------------------------|--------------------|
| NOI Publication          | December 20, 2022  |
| NOA DEIS Publication     | April 19, 2024     |
| NOA FEIS Publication     | September 20, 2024 |
| Record of Decision       | October 24, 2024   |

#### **Renewable Energy Projects (Megawatts)**



|             | Geothermal | Solar  |
|-------------|------------|--------|
| ■ Permitted | 174        | 110    |
| ■ Planning  | 230        | 22,250 |

# NATIONAL SYSTEM OF PUBLIC LANDS U.S. DEPARTMENT OF THE INTERIOR BUREAU OF LAND MANAGEMENT

#### BATTLE MOUNTAIN DISTRICT

FY2024 3809 Bond Amounts



NATIONAL SYSTEM OF PUBLIC LANDS
U.S. DEPARTMENT OF THE INTERIOR
BUREAU OF LAND MANAGEMENT

#### **NEVADA**











## Thank you. Questions?