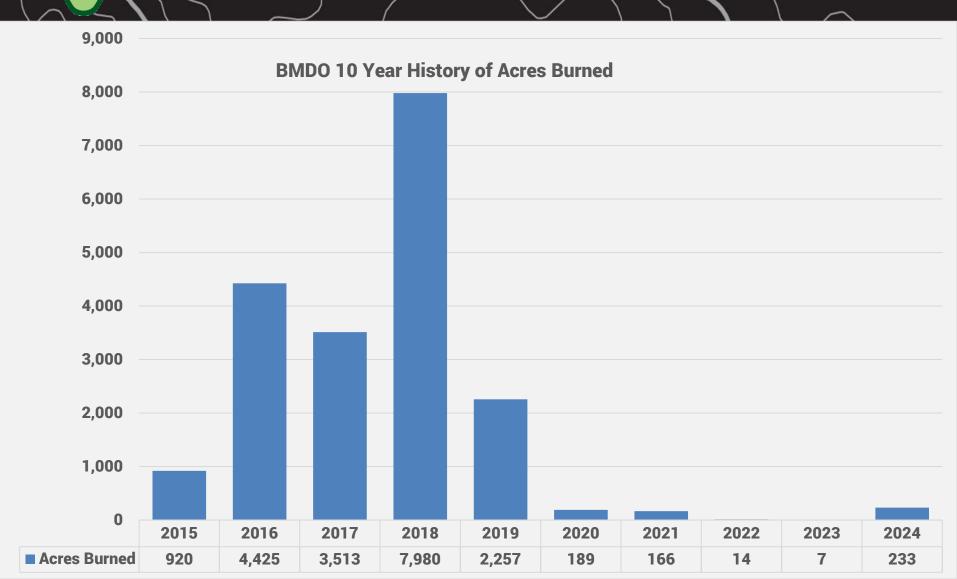

te Ridge Lithium-Boron**



| EIS Publication Schedule | Date               |
|--------------------------|--------------------|
| NOI Publication          | December 20, 2022  |
| NOA DEIS Publication     | April 19, 2024     |
| NOA FEIS Publication     | September 20, 2024 |
| Record of Decision       | October 24, 2024   |

#### **Renewable Energy Projects (Megawatts)**



|             | Geothermal | Solar  |
|-------------|------------|--------|
| ■ Permitted | 174        | 110    |
| ■ Planning  | 230        | 22,250 |

# NATIONAL SYSTEM OF PUBLIC LANDS U.S. DEPARTMENT OF THE INTERIOR BUREAU OF LAND MANAGEMENT

#### BATTLE MOUNTAIN DISTRICT

FY2024 3809 Bond Amounts



NATIONAL SYSTEM OF PUBLIC LANDS
U.S. DEPARTMENT OF THE INTERIOR
BUREAU OF LAND MANAGEMENT

#### **NEVADA**











## Thank you. Questions?