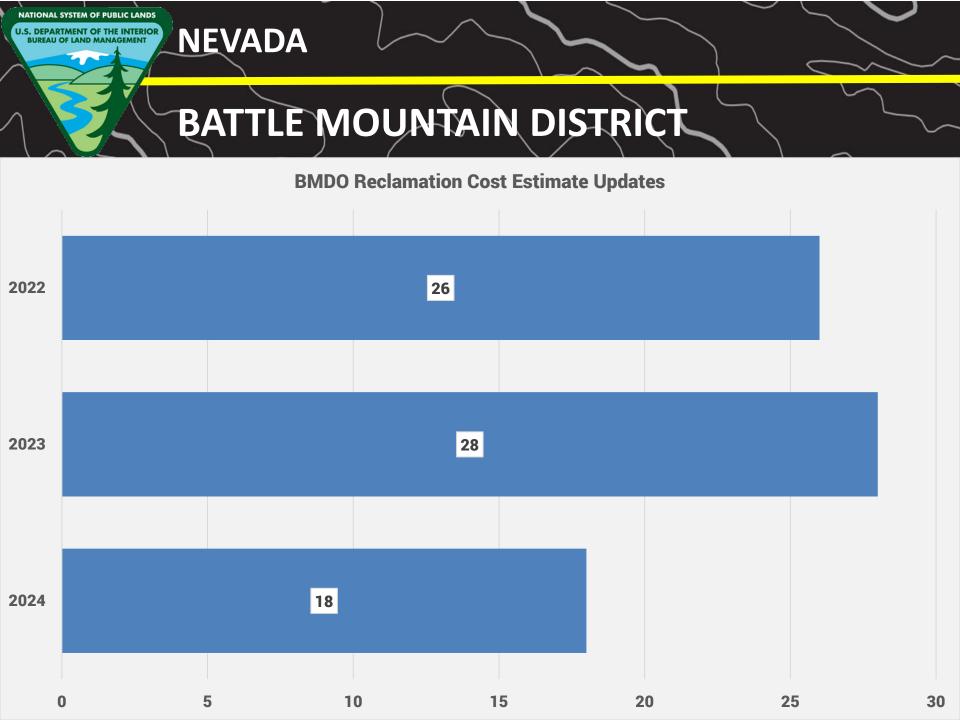

Rhyolite Ridge Lithium-Boron**



| EIS Publication Schedule | Date               |
|--------------------------|--------------------|
| NOI Publication          | December 20, 2022  |
| NOA DEIS Publication     | April 19, 2024     |
| NOA FEIS Publication     | September 20, 2024 |
| Record of Decision       | October 24, 2024   |

#### **Renewable Energy Projects (Megawatts)**



|             | Geothermal | Solar  |
|-------------|------------|--------|
| ■ Permitted | 174        | 110    |
| ■ Planning  | 230        | 22,250 |

# NATIONAL SYSTEM OF PUBLIC LANDS U.S. DEPARTMENT OF THE INTERIOR BUREAU OF LAND MANAGEMENT

#### BATTLE MOUNTAIN DISTRICT

FY2024 3809 Bond Amounts



NATIONAL SYSTEM OF PUBLIC LANDS
U.S. DEPARTMENT OF THE INTERIOR
BUREAU OF LAND MANAGEMENT

#### **NEVADA**











## Thank you. Questions?