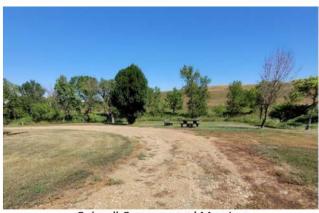

#### **New Riding Lawn Mower**

Schnell Campground Mowing

Amount Expended: \$4,956.57

In FY23 a new riding lawn mower was purchased to replace an old mower which was breaking down resulting in increased maintenance costs and interruptions in site maintenance. In addition to the amount listed below the purchase included the trade in of two older pieces of equipment. The new mower will allow us to provide a quality and well kept campground for visitors.