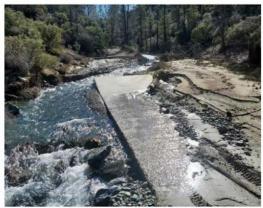

## Clear Creek Road Repairs

Winter Storm Washout

#### Amount Expended: \$315,271.23

In fiscal year 2023, BLM-CCFO secured over \$315,271.23 through the Federal Highway Administration Title 23 Emergency Relief Program for the restoration of Clear Creek Road within the Clear Creek Management Area washed out during the Dec 2022 and Jan 2023 atmospheric river severe winter storm events. These back-to-back storms resulted in excess flooding of Clear Creek and adjacent side canyons that eroded over approximately 6,000-tons of roadway base within the fee area.