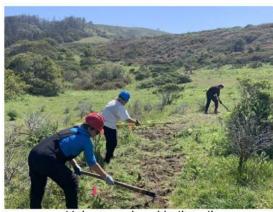

#### Volunteers at CCD

Volunteers hand-built trail

#### Amount Expended: \$0.00

Without volunteers it would be impossible to complete the world class trails at Cotoni-Coast Dairies. Here is a quick breakdown of the contributions in 2023:

284 youth and adult volunteers put in over 1,700 hours of work on hand-built trails and restoration work.

Work included dig days, weekly trail maintenance, and restoration projects for red-legged frogs and other listed species.