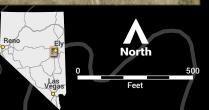

#### A Par B Par 3-258 3-340 3-406' 4-583 10 11 3-234' 3-256' 3-385 3-238' 3-288 3-403' 4-450 A 3-206' 3-295 12 3-276' 3-231 3-201' 3-289' 4-352 3-262' 3-326 11 12 3-382' 4-505 3-250' 3-295 13 A 3-324' 3-352 3 13 3-217 16 3-192' В A 3-268' 3-312 17 BA В 3-354 4-477 A A A B 6 В B 5 2 В A 16 A TH 18 В A A Parking 1 Lot В 6

#### Georeferenced Map Available at: https://www.blm.gov/sites/blm.gov/files/docs/2022-03/ WardMountainRecreationArea-DiscGolfCourse.pdf

No warranty is made by the Bureau of Land Management as to the accuracy, reliability, or completeness of these data for individual use or aggregate use with other data. Original data were compiled from various sources. This information may not meet National Map Accuracy Standards. This product was developed through digital means and may be updated without notification. Map produced: 2022