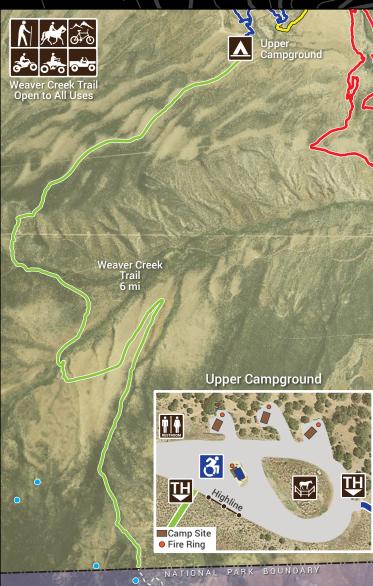

# Sacramento Pass Recreation Area Upper Campground and Trails

## **LEGEND**

## **TRAILS**

Sac. Pass Loop

Lucky Boy Loop

Mine Shaft Loop

Weaver Creek Trail

## **LAND STATUS**

BLM

National Park

## OTHER

TH Tr

Trail Head

**Horse Corral** 

**Spring Sources** 

0.5

Mile

No warranty is made by the Bureau of Land Management as to the accuracy, reliability, or completeness of these data for individual use or aggregate use with other data. Original data were compiled from various sources. This information may not meet National Map Accuracy Standards. This product was developed through digital means and may be updated without notification.