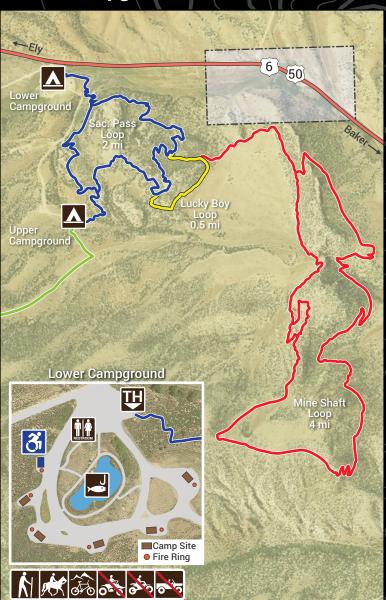

# Sacramento Pass Recreation Area Lower Campground and Trails

Bristlecone Field Office 702 N. Industrial Way Ely NV, 89301 (775)289-1800

### **LEGEND**

#### **TRAILS**

Sac. Pass Loop

Lucky Boy Loop

Mine Shaft Loop

Weaver Creek Trail

#### **LAND STATUS**

BLM

Private Land

#### OTHER

US Hwy

TH T

Trail Head

No warranty is made by the Bureau of Land Management as to the accuracy, reliability or completeness of these data for individual use or aggregate use with other data. Original data were compiled from various sources. This information may not meet National Map Accuracy Standards. This product was developed through digital means and may be updated without notification.