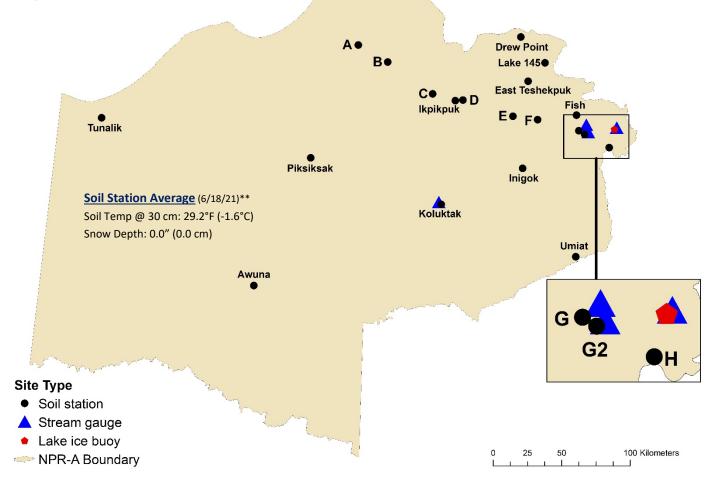

The BLM and USGS maintain a network of monitoring stations across the NPR-A. These stations report real-time data\* on snow and soil conditions that may be used to help support the planning of tundra travel within NPR-A. For reference, the tundra may be considered open for off-road travel when snow depths average a minimum of 6 inches (15 cm) and the ground is frozen to a minimum of 23° F (-5° C) at 12 inches (30 cm).

For questions, please contact Matthew Ferderbar: mferderbar@blm.gov or Katie Drew: ksdrew@blm.gov. The number of stations reporting, and the dates of their last report may vary throughout the winter due to telemetry delays or failures. Station locations are depicted on the map above. The data shown is considered raw data and is reported "as-is". \* The number of stations reporting, and dates of their last report may vary throughout the winter due to telemetry delays or failures. Station locations are depicted on map above. \*\*The weekly soil station average is calculated using only data from stations that have successfully transmitted for that reporting week.