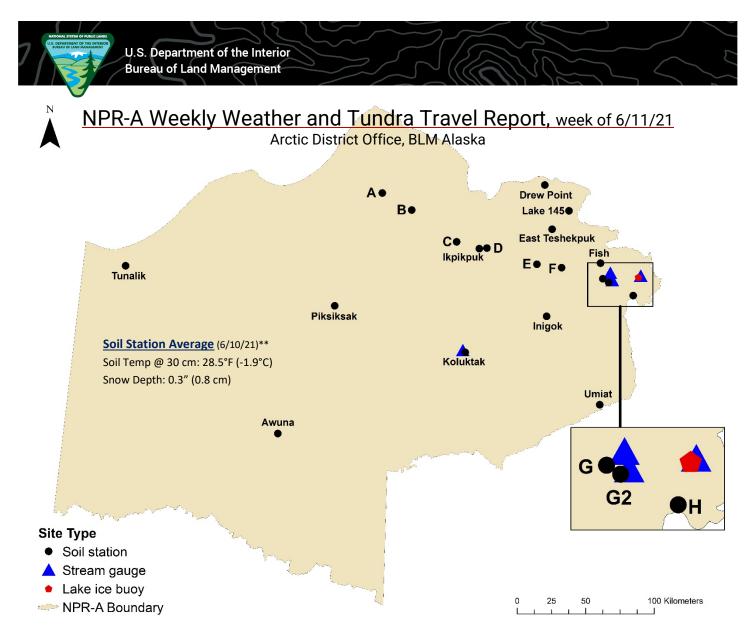

The BLM and USGS maintain a network of monitoring stations across the NPR-A. These stations report real-time data\* on snow and soil conditions that may be used to help support the planning of tundra travel within NPR-A. For reference, the tundra may be considered open for off-road travel when snow depths average a minimum of 6 inches (15 cm) and the ground is frozen to a minimum of 23° F (-5° C) at 12 inches (30 cm).

For questions, please contact Matthew Ferderbar: mferderbar@blm.gov or Katie Drew: ksdrew@blm.gov. The number of stations reporting, and the dates of their last report may vary throughout the winter due to telemetry delays or failures. Station locations are depicted on the map above. The data shown is considered raw data and is reported "as-is". \* The number of stations reporting, and dates of their last report may vary throughout the winter due to telemetry delays or failures. Station locations are depicted on the winter due to telemetry delays or failures. Station locations are depicted on map above. \*\*The weekly soil station average is calculated using only data from stations that have successfully transmitted for that reporting week.

Soil Station A (6/10/21) Soil Temp @ 30 cm: 27.9°F (-2.3°C) Snow Depth: NA

Soil Station D (6/10/21) Soil Temp @ 30 cm: 28.0°F (-2.2°C) Snow Depth: 0.0" (0.0 cm)

Soil Station G (6/10/21) Soil Temp @ 30 cm: 28.3°F (-2.1°C) Snow Depth: 0.2" (0.5 cm)

Soil Station Awuna (6/3/21) Soil Temp @ 30 cm: NA Snow Depth: 0.0" (0.0 cm)

Soil Station Fish Creek (6/3/21) Soil Temp @ 30 cm: 26.1°F (-3.3°C) Snow Depth: 0.4" (1 cm)

<u>Soil Station Koluktak</u> (6/3/21) Soil Temp @ 30 cm: 30.4°F (-0.9°C) Snow Depth: 0.7" (1.7 cm)

Soil Station Tunalik (6/3/21) Soil Temp @ 30 cm: 26.1°F (-3.3°C) Snow Depth: 2.4" (6.1 cm) Soil Station B (6/10/21) Soil Temp @ 30 cm: 28.1°F (-2.2°C) Snow Depth: NA

<u>Soil Station E</u> (6/10/21) Soil Temp @ 30 cm: 28.4°F (-2.0°C) Snow Depth: 0.0" (0.0 cm)

Soil Station G2 (6/10/21) Soil Temp @ 30 cm: 31.1°F (-0.5°C) Snow Depth: 0.0" (0.0cm)

Soil Station Drew Point \*(4/15/21) Soil Temp @ 30 cm: 0.8°F (-17.36°C) Snow Depth: 8.9" (22.6 cm)

Soil Station Ikpikpuk (6/3/21) Soil Temp @ 30 cm: 28.0°F (-2.3°C) Snow Depth: 3.8" (9.7 cm)

Soil Station Lake 145 \*(4/15/21) Soil Temp @ 30 cm: NA Snow Depth: 11.4" (29.1 cm)

<u>Soil Station Umiat</u> \* (5/26/21) Soil Temp @ 30 cm: 27.0°F (-2.8°C) Snow Depth: 9.2" (23.4 cm) Soil Station C (6/10/21) Soil Temp @30 cm: 28.5°F (-1.9°C) Snow Depth: 1.3" (3.3 cm)

Soil Station F (6/10/21) Soil Temp @ 30 cm: 28.5°F (-1.9°C) Snow Depth: NA

Soil Station H (6/10/21) Soil Temp @ 30 cm: 28.1°F (-2.2°C) Snow Depth: NA

<u>Soil Station E Teshekpuk</u>\*(4/15/21) Soil Temp @ 30 cm: 3.4°F (-15.91°C) Snow Depth: 4.9" (12.5 cm)

<u>Soil Station Inigok</u> (6/3/21) Soil Temp @ 30 cm: 27.5°F (-2.5°C) Snow Depth: 2.6" (6.5 cm)

<u>Soil Station Piksiksak</u> (6/3/21) Soil Temp @ 30 cm: 28.2°F (-2.1°C) Snow Depth: 7.5" (19.1 cm)

Soil Station Umiat Airfield (6/3/21) Soil Temp @ 30 cm: 29.0°F (-1.6°C) Snow Depth: 1.0" (2.5 cm)