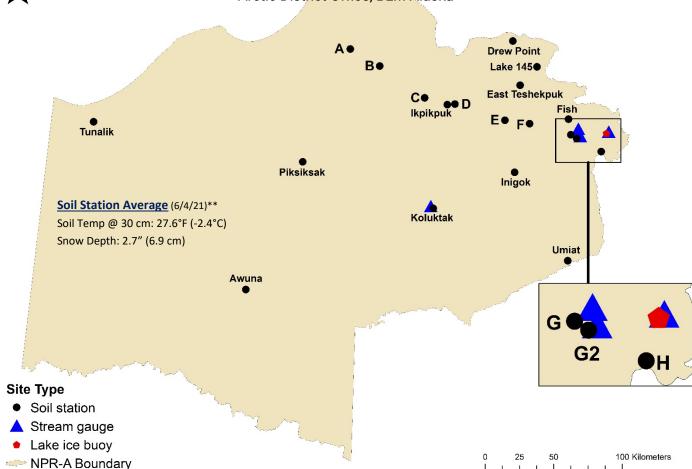

The BLM and USGS maintain a network of monitoring stations across the NPR-A. These stations report real-time data\* on snow and soil conditions that may be used to help support the planning of tundra travel within NPR-A. For reference, the tundra may be considered open for off-road travel when snow depths average a minimum of 6 inches (15 cm) and the ground is frozen to a minimum of 23° F (-5° C) at 12 inches (30 cm).

For questions, please contact Matthew Ferderbar: mferderbar@blm.gov or Katie Drew: ksdrew@blm.gov. The number of stations reporting, and the dates of their last report may vary throughout the winter due to telemetry delays or failures. Station locations are depicted on the map above. The data shown is considered raw data and is reported "as-is". \* The number of stations reporting, and dates of their last report may vary throughout the winter due to telemetry delays or failures. Station locations are depicted on map above. \*\*The weekly soil station average is calculated using only data from stations that have successfully transmitted for that reporting week.

Soil Station A (6/4/21)

Soil Temp @ 30 cm: 27.0°F (-2.8°C)

Snow Depth: NA

Soil Station D (6/4/21)

Soil Temp @ 30 cm: 27.2°F (-3.7°C)

Snow Depth: 0.0" (0.0 cm)

Soil Station G (6/4/21)

Soil Temp @ 30 cm: 26.8°F (-2.9°C)

Snow Depth: 7.7" (19.5 cm)

Soil Station Awuna (6/3/21)

Soil Temp @ 30 cm: NA

Snow Depth: 0.0" (0.0 cm)

Soil Station Fish Creek (6/3/21)

Soil Temp @ 30 cm: 26.1°F (-3.3°C)

Snow Depth: 0.4" (1 cm)

Soil Station Koluktak (6/3/21)

Soil Temp @ 30 cm: 30.4°F (-0.9°C)

Snow Depth: 0.7" (1.7 cm)

Soil Station Tunalik (6/3/21)

Soil Temp @ 30 cm: 26.1°F (-3.3°C)

Snow Depth: 2.4" (6.1 cm)

Soil Station B (6/4/21)

Soil Temp @ 30 cm: 26.5°F (-3.1°C)

Snow Depth: NA

Soil Station E (6/4/21)

Soil Temp @ 30 cm: 27.5°F (-3.4°C)

Snow Depth: 0.0" (0.0 cm)

**Soil Station G2** (6/4/21)

Soil Temp @ 30 cm: 30.1°F (-1.1°C)

Snow Depth: 0.0" (0.0cm)

**Soil Station Drew Point** \*(4/15/21)

Soil Temp @ 30 cm: 0.8°F (-17.36°C)

Snow Depth: 8.9" (22.6 cm)

Soil Station Ikpikpuk (6/3/21)

Soil Temp @ 30 cm: 28.0°F (-2.3°C)

Snow Depth: 3.8" (9.7 cm)

**Soil Station Lake 145** \*(4/15/21)

Soil Temp @ 30 cm: NA

Snow Depth: 11.4" (29.1 cm)

Soil Station Umiat \* (5/26/21)

Soil Temp @ 30 cm: 27.0°F (-2.8°C)

Snow Depth: 9.2" (23.4 cm)

Soil Station C (6/4/21)

Soil Temp @30 cm: 26.9°F (-2.8°C)

Snow Depth: 9.2" (23.3 cm)

Soil Station F (6/4/21)

Soil Temp @ 30 cm: 26.9°F (-3.8C)

Snow Depth: NA

Soil Station H (6/4/21)

Soil Temp @ 30 cm: 27.3°F (-2.6°C)

Snow Depth: NA

Soil Station E Teshekpuk\*(4/15/21)

Soil Temp @ 30 cm: 3.4°F (-15.91°C)

Snow Depth: 4.9" (12.5 cm)

Soil Station Inigok (6/3/21)

Soil Temp @ 30 cm: 27.5°F (-2.5°C)

Snow Depth: 2.6" (6.5 cm)

Soil Station Piksiksak (6/3/21)

Soil Temp @ 30 cm: 28.2°F (-2.1°C)

Snow Depth: 7.5" (19.1 cm)

Soil Station Umiat Airfield (6/3/21)

Soil Temp @ 30 cm: 29.0°F (-1.6°C)

Snow Depth: 1.0" (2.5 cm)

**Stream Gauge Fish Creek** (6/4/21)

Water Stage Height: 18.5' (above MSL)

Water Temp: 32.0°F (0.0 °C)

Air Temp (1-week high): 40.1°F (4.5°C) 5/29/21 Air Temp (1-week low): 20.7°F (-6.3°C) 5/29/21