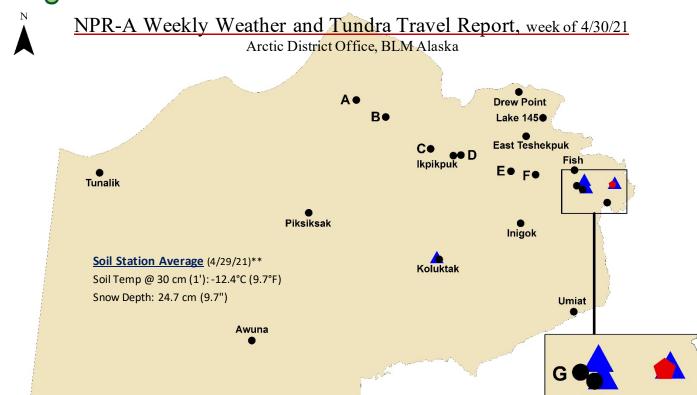

Site TypeSoil stationStream gaugeLake ice buoy

NPR-A Boundary

Conclusion: Despite cooler air temperatures throughout the past week, tundra snow conditions within the NPR-A have deteriorated enough during the previous week that BLM is recommending closing snow roads for the season. Lake ice thickness and river water temperature data indicate ice conditions at gauge sites are currently stable though not for much longer.

100 Kilometers

The BLM and USGS maintain a network of monitoring stations across the NPR-A. These stations report real-time data\* on snow and soil conditions that may be used to help support the planning of tundra travel within NPR-a. For reference, the tundra may be considered open for off-road travel when snow depths average a minimum of 9 inches (22.9 cm) and the ground is frozen to a minimum of -5° C at 12 inches (30 cm).

For questions, please contact Matthew Ferderbar: mferderbar@blm.gov or Katie Drew: ksdrew@blm.gov. The number of stations reporting, and the dates of their last report may vary throughout the winter due to telemetry delays or failures. Station locations are depicted on the map above. The data shown is considered raw data and is reported "as-is".\* The number of stations reporting, and dates of their last report may vary throughout the winter due to telemetry delays or failures. Station locations are depicted on map above. \*\*The weekly soil station average is calculated using only data from stations that have successfully transmitted for that reporting week.

**Soil Station A** (4/29/21)

Soil Temp @ 30 cm: -12.3°C (9.8°F)

Snow Depth: NA

**Soil Station D** (4/29/21)

Soil Temp @ 30 cm: -11.9°C (10.6°F)

Snow Depth: 11.3 cm (4.4")

**Soil Station G** (4/29/21)

Soil Temp @ 30 cm: -12.1°C (10.2°F)

Snow Depth: 45.5 cm (17.9")

Soil Station Awuna (4/29/21)

Soil Temp @ 30 cm: NA

Snow Depth: 20.1 cm (7.9")

Soil Station Fish Creek (4/29/21)

Soil Temp @ 30 cm: -13.1°C (8.4°F)

Snow Depth: 18.6 cm (7.3")

Soil Station Koluktak (4/29/21)

Soil Temp @ 30 cm: -12.3°C (9.9°F)

Snow Depth: 27.4 cm (10.8")

**Soil Station Tunalik** (4/29/21)

Soil Temp @ 30 cm: -11.4°C (11.5°F)

Snow Depth: NA

**Soil Station B** (4/29/21)

Soil Temp @ 30 cm: -12.7°C (9.1°F)

Snow Depth: NA

**Soil Station E** (4/29/21)

Soil Temp @ 30 cm: -12.5°C (9.5°F)

Snow Depth: 5.4 cm (1.7")

**Soil Station G2** (4/29/21)

Soil Temp @ 30 cm: -12.8°C (5.0°F)

Snow Depth: 4 cm (1.6")

Soil Station Drew Point \*(4/15/21)

Soil Temp @ 30 cm: -17.4°C (0.7°F)

Snow Depth: 22.6 cm (8.9")

Soil Station Ikpikpuk (4/29/21)

Soil Temp @ 30 cm: -12.4°C (9.7°F)

Snow Depth: 20.2 cm (8.0")

**Soil Station Lake 145** \*(4/15/21)

Soil Temp @ 30 cm: NA

Snow Depth: 32.5 cm (12.8")

Soil Station Umiat (4/29/21)

Soil Temp @ 30 cm: -10.8°C (12.6°F)

Snow Depth: 36.5 cm (14.4")

**Soil Station C** (4/29/21)

Soil Temp @30 cm: -11.4°C (11.5°F)

Snow Depth: 45.3 cm (17.8")

**Soil Station F** (4/29/21)

Soil Temp @ 30 cm: -11.4°C (11.5°F)

Snow Depth: NA

**Soil Station H** (4/29/21)

Soil Temp @ 30 cm: -12.2°C (10.0°F)

Snow Depth: NA

Soil Station E Teshekpuk\* (4/15/21)

Soil Temp @ 30 cm: -15.9°C (3.4°F)

Snow Depth: 12.5 cm (4.9")

Soil Station Inigok (4/29/21)

Soil Temp @ 30 cm: -12.0°C (10.4°F)

Snow Depth: 32.6 cm (12.8")

Soil Station Piksiksak (4/29/21)

Soil Temp @ 30 cm: -11.3°C (11.7°F)

Snow Depth: 35.6 cm (14.0")