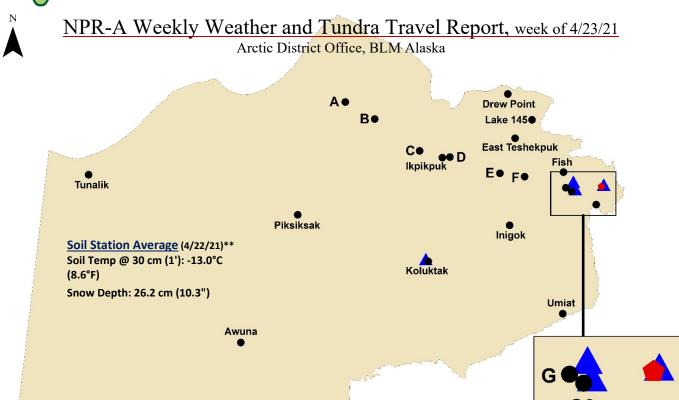

Site TypeSoil stationStream gaugeLake ice buoy

NPR-A Boundary

Conclusion: Air temperatures continue to rise with daily highs above freezing. Tundra conditions within the NPR-A remain generally good for travel, though likely not for much longer. Lake ice thickness and river water temperature data indicate ice conditions at gauge sites are currently stable.

100 Kilometers

The BLM and USGS maintain a network of monitoring stations across the NPR-A. These stations report real-time data\* on snow and soil conditions that may be used to help support the planning of tundra travel within NPR-a. For reference, the tundra may be considered open for off-road travel when snow depths average a minimum of 9 inches (22.9 cm) and the ground is frozen to a minimum of -5° C at 12 inches (30 cm).

For questions, please contact Matthew Ferderbar: mferderbar@blm.gov or Katie Drew: ksdrew@blm.gov. The number of stations reporting, and the dates of their last report may vary throughout the winter due to telemetry delays or failures. Station locations are depicted on the map above. The data shown is considered raw data and is reported "as-is". \* The number of stations reporting, and dates of their last report may vary throughout the winter due to telemetry delays or failures. Station locations are depicted on map above. \*\*The weekly soil station average is calculated using only data from stations that have successfully transmitted for that reporting week.

Soil Station A (4/22/21)

Soil Temp @ 30 cm: -14.1°C (6.6°F)

Snow Depth: NA

**Soil Station D** (4/22/21)

Soil Temp @ 30 cm: -13.4°C (7.9°F)

Snow Depth: 11.3 cm (4.4")

**Soil Station G** (4/22/21)

Soil Temp @ 30 cm: -13.1°C (8.4°F)

Snow Depth: 46.5 cm (18.3")

Soil Station Awuna (4/22/21)

Soil Temp @ 30 cm: NA

Snow Depth: 27.1 cm (10.7")

Soil Station Fish Creek (4/22/21)

Soil Temp @ 30 cm: -14.0°C (6.8°F)

Snow Depth: 20.0 cm (7.8")

Soil Station Koluktak (4/22/21)

Soil Temp @ 30 cm: -13.1°C (8.4°F)

Snow Depth: 27.3 cm (10.7")

Soil Station Tunalik (4/22/21)

Soil Temp @ 30 cm: -12.6°C (9.3°F)

Snow Depth: NA

Soil Station B (4/22/21)

Soil Temp @ 30 cm: -14.3°C (6.3°F)

Snow Depth: NA

Soil Station E (4/22/21)

Soil Temp @ 30 cm: -13.8°C (7.2°F)

Snow Depth: 4.4 cm (1.7")

**Soil Station G2** (4/22/21)

Soil Temp @ 30 cm: -14.5°C (5.9°F)

Snow Depth: 4 cm (1.6")

Soil Station Drew Point \*(4/15/21)

Soil Temp @ 30 cm: -17.4°C (0.7°F)

Snow Depth: 22.6 cm (8.9")

Soil Station Ikpikpuk (4/22/21)

Soil Temp @ 30 cm: -13.5°C (7.7°F)

Snow Depth: 19.7 cm (7.8")

**Soil Station Lake 145** \*(4/15/21)

Soil Temp @ 30 cm: NA

Snow Depth: 32.5 cm (12.8")

Soil Station Umiat (4/22/21)

Soil Temp @ 30 cm: -11.6°C (11.1°F)

Snow Depth: 37.8 cm (14.9")

Soil Station C (4/22/21)

Soil Temp @30 cm: -12.3°C (9.9°F)

Snow Depth: 46.3 cm (18.2")

Soil Station F (4/22/21)

Soil Temp @ 30 cm: -12.3°C (9.9°F)

Snow Depth: NA

**Soil Station H** (4/22/21)

Soil Temp @ 30 cm: -13.6°C (7.5°F)

Snow Depth: NA

Soil Station East Teshekpuk\*(4/15/21)

Soil Temp @ 30 cm: -15.9°C (3.4°F)

Snow Depth: 12.5 cm (4.9")

Soil Station Inigok (4/22/21)

Soil Temp @ 30 cm: -12.6°C (9.3°F)

Snow Depth: 32.7 cm (12.9")

Soil Station Piksiksak (4/22/21)

Soil Temp @ 30 cm: -11.9°C (10.6°F)

Snow Depth: 35.8 cm (14.1")