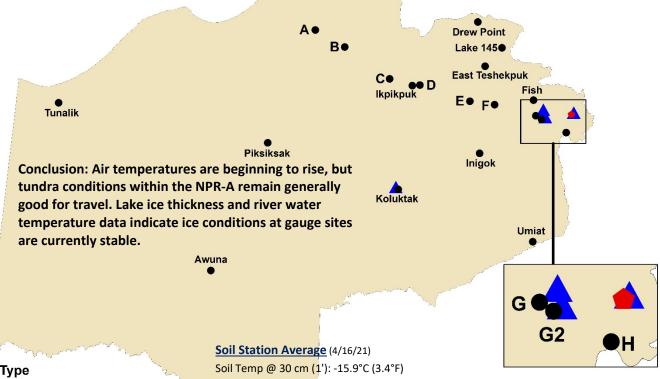

# **Soil Station A** (4/16/21)

Soil Temp @ 30 cm: -18.2°C (-0.8°F)

Snow Depth: NA

# **Soil Station D** (4/16/21)

Soil Temp @ 30 cm: -17.0°C (1.4°F)

Snow Depth: 10.3 cm (4.1")

# **Soil Station G** (4/16/21)

Soil Temp @ 30 cm: -15.4°C (4.3°F)

Snow Depth: 32.5 cm (12.8")

#### Soil Station Awuna (4/15/21)

Soil Temp @ 30 cm: NA

Snow Depth: 29.5 cm (11.6")

# Soil Station Fish Creek (4/15/21)

Soil Temp @ 30 cm: -16.6°C (2.1°F)

Snow Depth: 18.9 cm (7.4")

#### **Soil Station Koluktak** (4/15/21)

Soil Temp @ 30 cm: -16.4°C (2.5°F) Snow Depth: 27.8 cm (10.9")

Snow Depth: 25.1 cm (9.9")

**Soil Station B** (4/16/21)

Soil Temp @ 30 cm: -16.9°C (1.6°F)

Snow Depth: NA

**Soil Station E** (4/16/21)

Soil Temp @ 30 cm: -17.4°C (0.7°F)

Snow Depth: 3.4 cm (1.3")

# **Soil Station G2** (4/16/21)

Soil Temp @ 30 cm: -19.3°C (-2.7°F)

Snow Depth: 2 cm (0.8")

#### Soil Station Drew Point (4/15/21)

Soil Temp @ 30 cm: -17.4°C (0.7°F)

Snow Depth: 22.6 cm (8.9")

# Soil Station Ikpikpuk (4/15/21)

Soil Temp @ 30 cm: -16.5°C (2.3°F)

Snow Depth: 26.1 cm (10.3")

# **Soil Station Lake 145** (4/15/21)

Soil Temp @ 30 cm: NA Snow Depth: 32.5 cm (12.8")

# **Soil Station C** (4/16/21)

Soil Temp @30 cm: -13.8°C (7.16°F)

100 Kilometers

Snow Depth: 45.3 cm (17.8")

# **Soil Station F** (4/16/21)

Soil Temp @ 30 cm: -13.8°C (7.2°F)

Snow Depth: NA

# **Soil Station H** (4/16/21)

Soil Temp @ 30 cm: -16.9°C (1.6°F)

Snow Depth: NA

#### Soil Station East Teshekpuk (4/15/21)

Soil Temp @ 30 cm: -15.9°C (3.4°F)

Snow Depth: 12.5 cm (4.9")

# Soil Station Inigok (4/15/21)

Soil Temp @ 30 cm: -14.8°C (5.4°F)

Snow Depth: 36.1 cm (14.2")

# Soil Station Piksiksak (4/15/21)

Soil Temp @ 30 cm: -14.8°C (5.4°F)

Snow Depth: 36.1 cm (14.2")

Soil Station Tunalik (4/15/21)

Soil Temp @ 30 cm: -16.8°C (1.8°F)

Snow Depth: NA

Soil Station Umiat (4/15/21)

Soil Temp @ 30 cm: -13.4°C (7.9°F) Snow Depth: 38.7 cm (15.2") Soil Station Umiat Airfield (4/15/21)

Soil Temp @ 30 cm: -11.6°C (11.1°F) Snow Depth: 27.9 cm (11.0")

Stream Gauge Fish Creek (4/16/21)

Water Stage Height: 18.8' (above MSL)