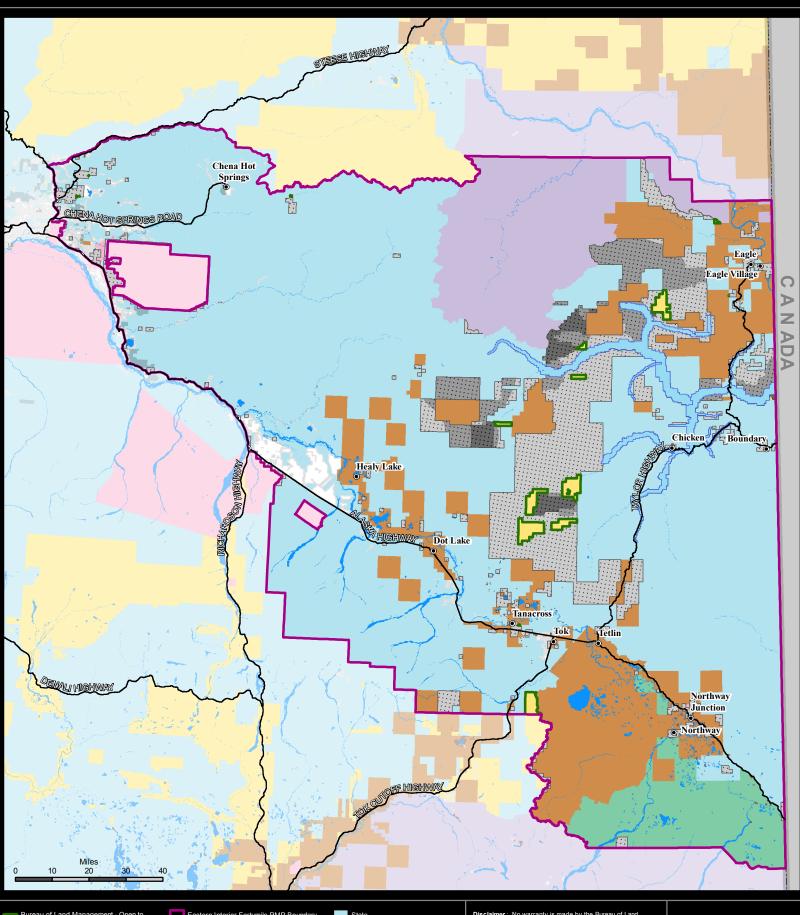

Selected Lands and PLO's Remaining in Effect

PLO's Remaining in Effect Wild and Scenic River Corridor Eastern Interior Fortymile RMP Boundary Bureau of Land Management

National Park Service

Other Federal

Department of Defense Fish and Wildlife Service Local Government Native Allotment Native Lands

Disclaimer: No warranty is made by the Bureau of Land Management as to the accuracy, reliability, or completeness of these data for individual or aggregate use with other data. Original data were compiled from various sources. This information may not meet National Map Accuracy Standards. This product was developed through digital means and may be updated without notification. The information displayed on the major of the digital machines and may be updated without notification. The information displayed on the major of the digital machines and may be updated without notification. The information displayed on the digital machines and may be updated without notification. The information displayed on the digital machines and may be updated the digital machines.