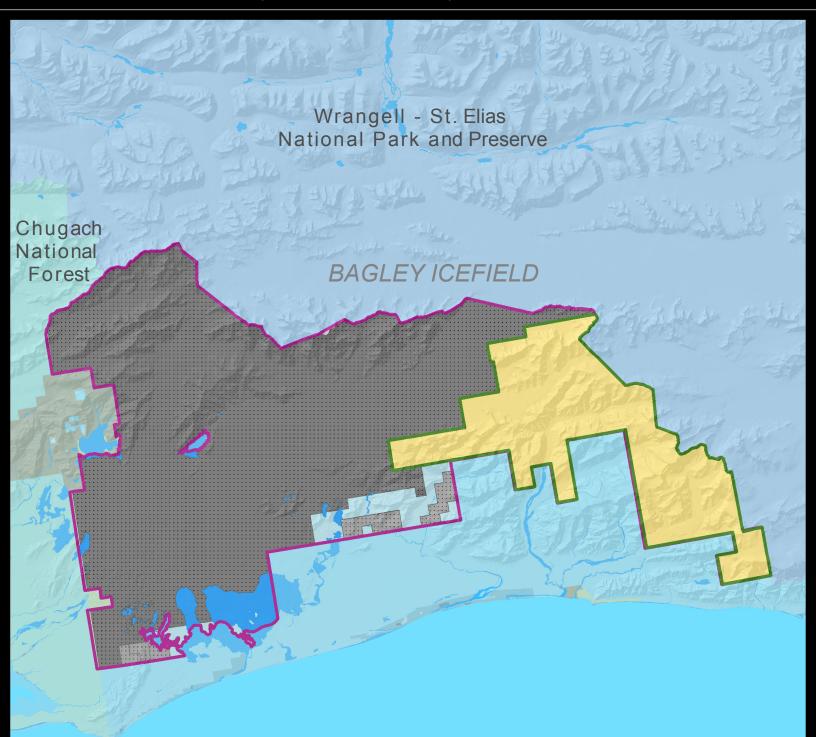

## **BERING GLACIER LAND STATUS**

U.S. DEPARTMENT OF THE INTERIOR | BUREAU OF LAND MANAGEMENT | ALASKA

Gulf of Alaska

Bureau of Land Management - Open to Mineral Entry

Selected Lands and PLO's Remaining in Effect

PLO's Remaining in Effect Bering Glacier Area of Interest Administered Lands

Bureau of Land Management

Forest Service

National Park Service

Native Lands

Disclaimer : No warranty is made by the Bureau of Land Management as to the accuracy, reliability, or completeness of these data for individual or aggregate use with other data. Original data were compiled from various sources. This information may not meet National Map Accuracy Standards. This product was developed through digital means and may be updated without notification. The information displayed on this map should be used for graphic display only. For official land status information, refer to Cadastral Survey plats, Master Title Plats, and land status case-files.