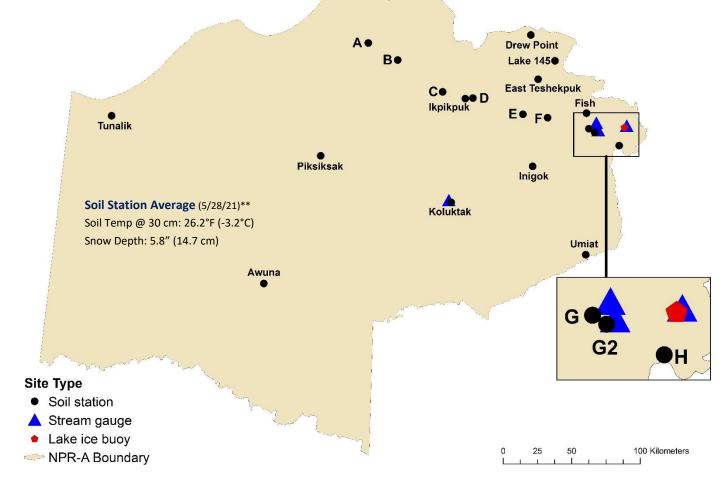

The BLM and USGS maintain a network of monitoring stations across the NPR-A. These stations report real-time data\* on snow and soil conditions that may be used to help support the planning of tundra travel within NPR-A. For reference, the tundra may be considered open for off-road travel when snow depths average a minimum of 6 inches (15 cm) and the ground is frozen to a minimum of 23° F (-5° C) at 12 inches (30 cm).

For questions, please contact Matthew Ferderbar: mferderbar@blm.gov or Katie Drew: ksdrew@blm.gov. The number of stations reporting, and the dates of their last report may vary throughout the winter due to telemetry delays or failures. Station locations are depicted on the map above. The data shown is considered raw data and is reported "as-is". \* The number of stations reporting, and dates of their last report may vary throughout the winter due to telemetry delays or failures. Station locations are depicted on map above. \*\*The weekly soil station average is calculated using only data from stations that have successfully transmitted for that reporting week.